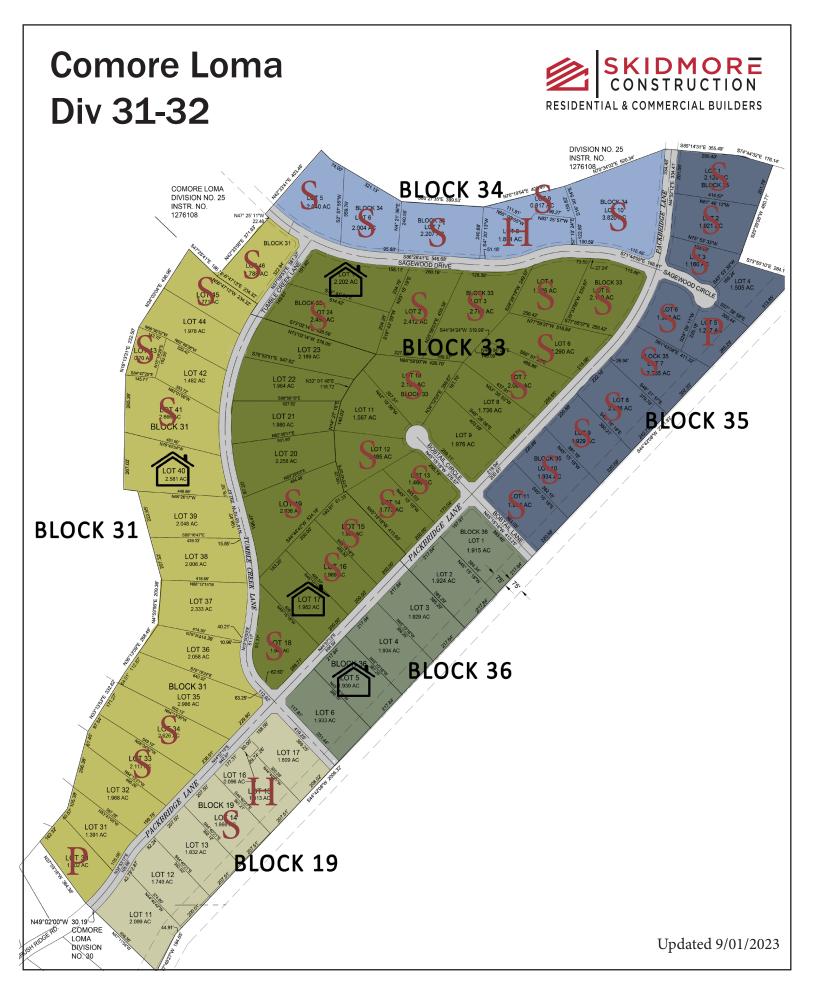

## Comore Loma Div 31-32

| DIVISION 31 BLOCK 33 |       |                      |           |
|----------------------|-------|----------------------|-----------|
| Lot                  | Acres | Price                | Status    |
| 24                   | 2.458 | \$165,000            | Sold      |
| 1                    | 2.202 | \$140,000            | Spec Home |
| 2                    | 2.412 | \$189,000            | Sold      |
| 3                    | 2.793 | <del>\$190,000</del> | Sold      |
| 4                    | 1.725 | <del>\$190,000</del> | Sold      |
| 5                    | 2.190 | <del>\$194,000</del> | Sold      |
| 6                    | 2.290 | <del>\$198,000</del> | Sold      |
| 7                    | 2.008 | <del>\$194,000</del> | Sold      |
| 8                    | 1.736 | \$170,000            | For Sale  |
| 9                    | 1.976 | \$170,000            | For Sale  |
| 10                   | 2.101 | <del>\$189,000</del> | Sold      |
| 11                   | 1.567 | \$150,000            | For Sale  |
| 12                   | 1.495 | \$164,000            | Sold      |
| 13                   | 1.466 | <del>\$161,000</del> | Sold      |
| 14                   | 1.773 | <del>\$164,000</del> | Sold      |

| DIVISION 31 BLOCK 34 |       |                      |        |
|----------------------|-------|----------------------|--------|
| Lот                  | Acres | Price                | Status |
| 5                    | 2.040 | <del>\$164,000</del> | Sold   |
| 6                    | 2.004 | <del>\$164,000</del> | Sold   |
| 7                    | 2.207 | <del>\$165,000</del> | Sold   |
| 8                    | 1.881 | <del>\$149,000</del> | Hold   |
| 9                    | 0.817 | <del>\$120,000</del> | Sold   |
| 10                   | 3.822 | <del>\$205,000</del> | Sold   |

| DIVISION 31 BLOCK 36 |       |           |          |  |
|----------------------|-------|-----------|----------|--|
| Lот                  | Acres | Price     | Status   |  |
| 1                    | 1.915 | \$158,000 | For Sale |  |
| 2                    | 1.924 | \$158,000 | For Sale |  |

| DIVISION 31 BLOCK 35 |       |                      |          |
|----------------------|-------|----------------------|----------|
| Lот                  | Acres | Price                | Status   |
| 1                    | 2.129 | \$188,000            | Sold     |
| 2                    | 1.921 | <del>\$160,000</del> | Sold     |
| 3                    | 1.160 | <del>\$155,000</del> | Sold     |
| 4                    | 1.505 | \$133,000            | For Sale |
| 5                    | 1.237 | <del>\$148,000</del> | Pending  |
| 6                    | 1.393 | <del>\$164,000</del> | Sold     |
| 7                    | 2.255 | <del>\$180,000</del> | Sold     |
| 8                    | 2.026 | <del>\$175,000</del> | Sold     |
| 9                    | 1.929 | <del>\$175,000</del> | Sold     |
| 10                   | 1.934 | <del>\$175,000</del> | Sold     |
| 11                   | 1.934 | <del>\$175,000</del> | Sold     |

| DIVISION 32 BLOCK 31 |       |                      |           |
|----------------------|-------|----------------------|-----------|
| Lot                  | Acres | Price                | Status    |
| 31                   | 1.391 | \$170,000            | For Sale  |
| 32                   | 1.968 | \$125,000            | For Sale  |
| 33                   | 2.117 | <del>\$142,000</del> | Sold      |
| 34                   | 2.626 | <del>\$158,000</del> | Sold      |
| 35                   | 2.986 | \$153,000            | For Sale  |
| 36                   | 2.058 | \$110,000            | For Sale  |
| 37                   | 2.333 | \$126,000            | For Sale  |
| 38                   | 2.006 | \$126,000            | For Sale  |
| 39                   | 2.048 | \$126,000            | For Sale  |
| 40                   | 2.581 | <del>\$150,000</del> | Spec Home |
| 41                   | 2.666 | <del>\$150,000</del> | Sold      |
| 42                   | 1.482 | \$118,000            | For Sale  |
| 44                   | 1.978 | \$133,000            | For Sale  |

| DIVISION 32 BLOCK 33 |       |                      |           |  |
|----------------------|-------|----------------------|-----------|--|
| Lот                  | Acres | Price                | Status    |  |
| 15                   | 1.962 | <del>\$159,000</del> | Sold      |  |
| 16                   | 1.959 | <del>\$159,000</del> | Sold      |  |
| 17                   | 1.962 | <del>\$150,000</del> | Spec Home |  |
| 18                   | 1.948 | <del>\$156,000</del> | Sold      |  |
| 19                   | 2.836 | <del>\$160,000</del> | Sold      |  |
| 20                   | 2.258 | \$135,000            | For Sale  |  |
| 21                   | 1.980 | \$126,000            | For Sale  |  |
| 22                   | 1.964 | \$126,000            | For Sale  |  |
| 23                   | 2.189 | \$126,000            | For Sale  |  |

| DIVISION 32 BLOCK 19 |       |                      |          |  |
|----------------------|-------|----------------------|----------|--|
| Lот                  | Acres | Price                | Status   |  |
| 11                   | 2.099 | \$117,000            | For Sale |  |
| 12                   | 1.749 | \$117,000            | For Sale |  |
| 13                   | 1.832 | \$117,000            | For Sale |  |
| 14                   | 1.866 | <del>\$140,000</del> | Sold     |  |
| 15                   | 1.813 | \$117,000            | HOLD     |  |
| 17                   | 1.809 | \$132,000            | For Sale |  |
|                      |       |                      |          |  |

| DIVISION 32 BLOCK 36 |       |                      |            |
|----------------------|-------|----------------------|------------|
| Lот                  | Acres | Price                | Status     |
| 3                    | 1.929 | \$158,000            | For Sale   |
| 4                    | 1.934 | \$158,000            | For Sale   |
| 5                    | 1.939 | <del>\$153,000</del> | Spec House |
| 6                    | 1.933 | \$153,000            | For Sale   |