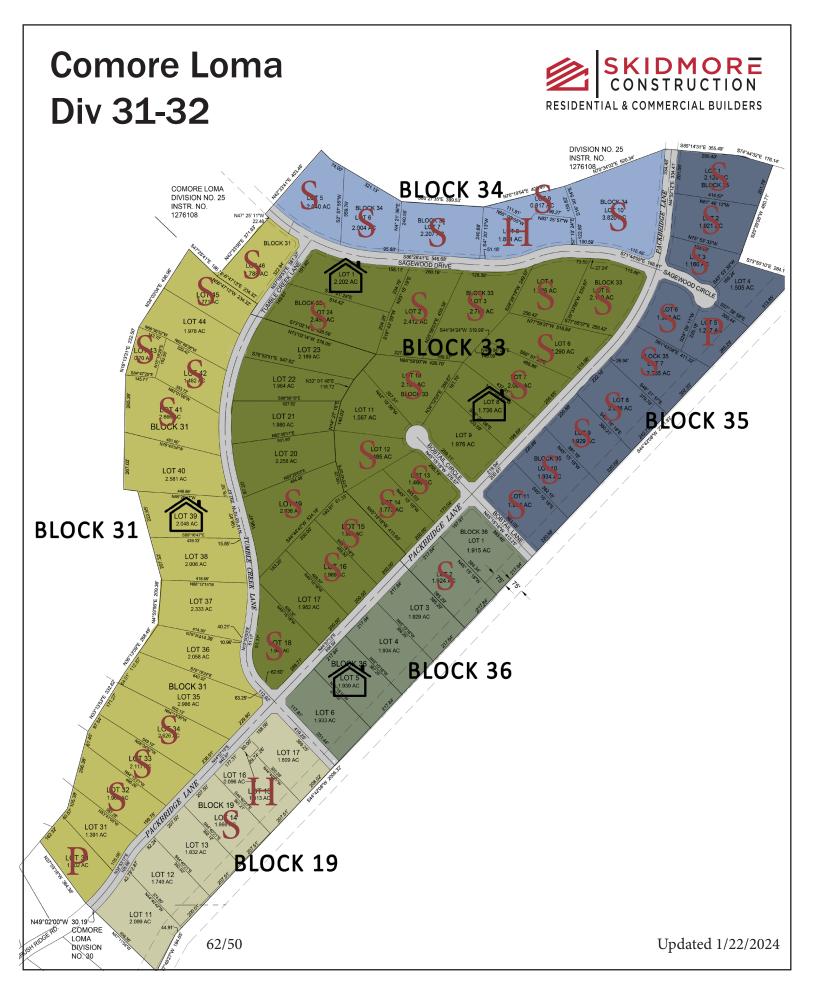

## Comore Loma Div 31-32

|     | DIVISIO | N 31 BLOCI           | X 33       |
|-----|---------|----------------------|------------|
| Lот | Acres   | Price                | Status     |
| 24  | 2.458   | \$165,000            | Sold       |
| 1   | 2.202   | \$140,000            | Spec Home  |
| 2   | 2.412   | \$189,000            | Sold       |
| 3   | 2.793   | <del>\$190,000</del> | Sold       |
| 4   | 1.725   | <del>\$190,000</del> | Sold       |
| 5   | 2.190   | <del>\$194,000</del> | Sold       |
| 6   | 2.290   | <del>\$198,000</del> | Sold       |
| 7   | 2.008   | <del>\$194,000</del> | Sold       |
| 8   | 1.736   | \$170,000            | Spec House |
| 9   | 1.976   | \$170,000            | *For Sale  |
| 10  | 2.101   | <del>\$189,000</del> | Sold       |
| 11  | 1.567   | \$150,000            | *For Sale  |
| 12  | 1.495   | \$164,000            | Sold       |
| 13  | 1.466   | <del>\$161,000</del> | Sold       |
| 14  | 1.773   | <del>\$164,000</del> | Sold       |

| DIVISION 31 BLOCK 34 |       |                      |        |  |
|----------------------|-------|----------------------|--------|--|
| Lот                  | Acres | Price                | Status |  |
| 5                    | 2.040 | <del>\$164,000</del> | Sold   |  |
| 6                    | 2.004 | <del>\$164,000</del> | Sold   |  |
| 7                    | 2.207 | <del>\$165,000</del> | Sold   |  |
| 8                    | 1.881 | <del>\$149,000</del> | Hold   |  |
| 9                    | 0.817 | <del>\$120,000</del> | Sold   |  |
| 10                   | 3.822 | <del>\$205,000</del> | Sold   |  |

| DIVISION 31 BLOCK 36 |       |           |           |  |
|----------------------|-------|-----------|-----------|--|
| Lот                  | Acres | Price     | Status    |  |
| 1                    | 1.915 | \$158,000 | *For Sale |  |
| 2                    | 1.924 | \$158,000 | Sold      |  |

| DIVISION 31 BLOCK 35 |       |                      |          |
|----------------------|-------|----------------------|----------|
| Lот                  | Acres | Price                | Status   |
| 1                    | 2.129 | \$188,000            | Sold     |
| 2                    | 1.921 | <del>\$160,000</del> | Sold     |
| 3                    | 1.160 | <del>\$155,000</del> | Sold     |
| 4                    | 1.505 | \$133,000            | For Sale |
| 5                    | 1.237 | <del>\$148,000</del> | Pending  |
| 6                    | 1.393 | <del>\$164,000</del> | Sold     |
| 7                    | 2.255 | <del>\$180,000</del> | Sold     |
| 8                    | 2.026 | <del>\$175,000</del> | Sold     |
| 9                    | 1.929 | <del>\$175,000</del> | Sold     |
| 10                   | 1.934 | <del>\$175,000</del> | Sold     |
| 11                   | 1.934 | <del>\$175,000</del> | Sold     |

| DIVISION 32 BLOCK 31 |       |                      |           |
|----------------------|-------|----------------------|-----------|
| Lот                  | Acres | Price                | Status    |
| 31                   | 1.391 | \$170,000            | For Sale  |
| 32                   | 1.968 | <del>\$125,000</del> | Sold      |
| 33                   | 2.117 | <del>\$142,000</del> | Sold      |
| 34                   | 2.626 | <del>\$158,000</del> | Sold      |
| 35                   | 2.986 | \$153,000            | *For Sale |
| 36                   | 2.058 | \$110,000            | *For Sale |
| 37                   | 2.333 | \$126,000            | *For Sale |
| 38                   | 2.006 | \$126,000            | *For Sale |
| 39                   | 2.048 | \$126,000            | Spec Home |
| 40                   | 2.581 | \$150,000            | *For Sale |
| 41                   | 2.666 | <del>\$150,000</del> | Sold      |
| 42                   | 1.482 | \$118,000            | Sold      |
| 44                   | 1.978 | \$133,000            | *For Sale |

| Lот | Acres | Price                | Status    |
|-----|-------|----------------------|-----------|
| 15  | 1.962 | <del>\$159,000</del> | Sold      |
| 16  | 1.959 | <del>\$159,000</del> | Sold      |
| 17  | 1.962 | <del>\$150,000</del> | *For Sale |
| 18  | 1.948 | <del>\$156,000</del> | Sold      |
| 19  | 2.836 | <del>\$160,000</del> | Sold      |
| 20  | 2.258 | \$135,000            | *For Sale |
| 21  | 1.980 | \$126,000            | *For Sale |
| 22  | 1.964 | \$126,000            | *For Sale |
| 23  | 2.189 | \$126,000            | *For Sale |

| DIVISION 32 BLOCK 19 |       |                      |           |
|----------------------|-------|----------------------|-----------|
| Lот                  | Acres | Price                | Status    |
| 11                   | 2.099 | \$117,000            | *For Sale |
| 12                   | 1.749 | \$117,000            | *For Sale |
| 13                   | 1.832 | \$117,000            | *For Sale |
| 14                   | 1.866 | <del>\$140,000</del> | Sold      |
| 15                   | 1.813 | \$117,000            | HOLD      |
| 17                   | 1.809 | \$132,000            | *For Sale |
| <u> </u>             |       |                      |           |

| DIVISION 32 BLOCK 36 |       |                      |            |
|----------------------|-------|----------------------|------------|
| Lот                  | Acres | PRICE                | Status     |
| 3                    | 1.929 | \$158,000            | *For Sale  |
| 4                    | 1.934 | \$158,000            | *For Sale  |
| 5                    | 1.939 | <del>\$153,000</del> | Spec House |
| 6                    | 1.933 | \$153,000            | *For Sale  |