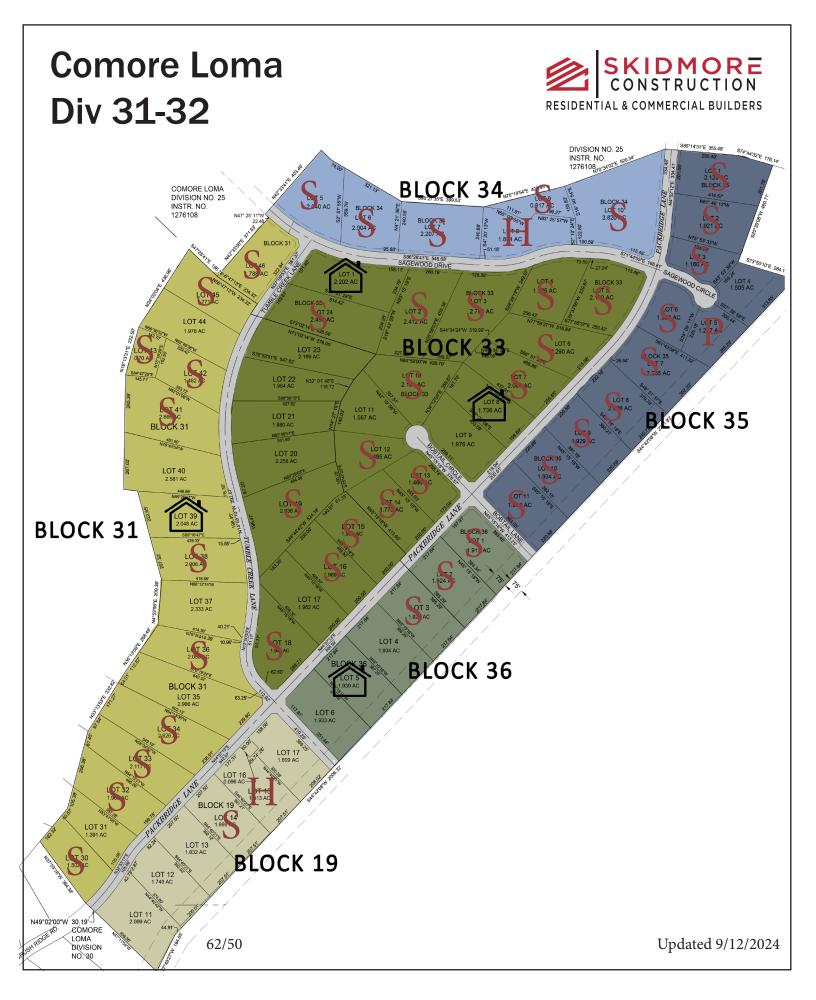

## Comore Loma Div 31-32

| DIVISION 31 BLOCK 33 |       |                      |            |
|----------------------|-------|----------------------|------------|
| Lот                  | Acres | Price                | Status     |
| 24                   | 2.458 | <del>\$165,000</del> | Sold       |
| 1                    | 2.202 | \$140,000            | Spec Home  |
| 2                    | 2.412 | \$189,000            | Sold       |
| 3                    | 2.793 | <del>\$190,000</del> | Sold       |
| 4                    | 1.725 | <del>\$190,000</del> | Sold       |
| 5                    | 2.190 | <del>\$194,000</del> | Sold       |
| 6                    | 2.290 | <del>\$198,000</del> | Sold       |
| 7                    | 2.008 | <del>\$194,000</del> | Sold       |
| 8                    | 1.736 | \$170,000            | Spec House |
| 9                    | 1.976 | \$170,000            | *For Sale  |
| 10                   | 2.101 | <del>\$189,000</del> | Sold       |
| 11                   | 1.567 | \$150,000            | *For Sale  |
| 12                   | 1.495 | <del>\$164,000</del> | Sold       |
| 13                   | 1.466 | <del>\$161,000</del> | Sold       |
| 14                   | 1.773 | <del>\$164,000</del> | Sold       |

| DIVISION 31 BLOCK 34 |       |                      |        |  |
|----------------------|-------|----------------------|--------|--|
| Lот                  | Acres | Price                | Status |  |
| 5                    | 2.040 | <del>\$164,000</del> | Sold   |  |
| 6                    | 2.004 | <del>\$164,000</del> | Sold   |  |
| 7                    | 2.207 | <del>\$165,000</del> | Sold   |  |
| 8                    | 1.881 | <del>\$149,000</del> | Hold   |  |
| 9                    | 0.817 | <del>\$120,000</del> | Sold   |  |
| 10                   | 3.822 | <del>\$205,000</del> | Sold   |  |

| DIVISION 31 BLOCK 36 |       |                      |        |  |
|----------------------|-------|----------------------|--------|--|
| Lот                  | Acres | Price                | Status |  |
| 1                    | 1.915 | <del>\$158,000</del> | Sold   |  |
| 2                    | 1.924 | <del>\$158,000</del> | Sold   |  |

| DIVISION 31 BLOCK 35 |       |                      |          |
|----------------------|-------|----------------------|----------|
| Lот                  | Acres | Price                | Status   |
| 1                    | 2.129 | \$188,000            | Sold     |
| 2                    | 1.921 | <del>\$160,000</del> | Sold     |
| 3                    | 1.160 | <del>\$155,000</del> | Sold     |
| 4                    | 1.505 | \$133,000            | For Sale |
| 5                    | 1.237 | <del>\$148,000</del> | Sold     |
| 6                    | 1.393 | <del>\$164,000</del> | Sold     |
| 7                    | 2.255 | <del>\$180,000</del> | Sold     |
| 8                    | 2.026 | <del>\$175,000</del> | Sold     |
| 9                    | 1.929 | <del>\$175,000</del> | Sold     |
| 10                   | 1.934 | <del>\$175,000</del> | Sold     |
| 11                   | 1.934 | <del>\$175,000</del> | Sold     |

| DIVISION 32 BLOCK 31 |       |                      |           |
|----------------------|-------|----------------------|-----------|
| Lot                  | Acres | Price                | Status    |
| 31                   | 1.391 | \$170,000            | For Sale  |
| 32                   | 1.968 | <del>\$125,000</del> | Sold      |
| 33                   | 2.117 | <del>\$142,000</del> | Sold      |
| 34                   | 2.626 | <del>\$158,000</del> | Sold      |
| 35                   | 2.986 | \$153,000            | *For Sale |
| 36                   | 2.058 | \$110,000            | Sold      |
| 37                   | 2.333 | \$126,000            | *For Sale |
| 38                   | 2.006 | <del>\$126,000</del> | Sold      |
| 39                   | 2.048 | \$126,000            | Spec Home |
| 40                   | 2.581 | \$150,000            | *For Sale |
| 41                   | 2.666 | <del>\$150,000</del> | Sold      |
| 42                   | 1.482 | <del>\$118,000</del> | Sold      |
| 44                   | 1.978 | \$133,000            | *For Sale |

| Lот | Acres | Price                | Status    |
|-----|-------|----------------------|-----------|
| 15  | 1.962 | <del>\$159,000</del> | Sold      |
| 16  | 1.959 | <del>\$159,000</del> | Sold      |
| 17  | 1.962 | \$150,000            | *For Sale |
| 18  | 1.948 | <del>\$156,000</del> | Sold      |
| 19  | 2.836 | <del>\$160,000</del> | Sold      |
| 20  | 2.258 | \$135,000            | *For Sale |
| 21  | 1.980 | \$126,000            | *For Sale |
| 22  | 1.964 | \$126,000            | *For Sale |
| 23  | 2.189 | \$126,000            | *For Sale |

| DIVISION 32 BLOCK 19                  |       |                      |           |  |
|---------------------------------------|-------|----------------------|-----------|--|
| Lот                                   | Acres | Price                | Status    |  |
| 11                                    | 2.099 | \$117,000            | *For Sale |  |
| 12                                    | 1.749 | \$117,000            | *For Sale |  |
| 13                                    | 1.832 | \$117,000            | *For Sale |  |
| 14                                    | 1.866 | <del>\$140,000</del> | Sold      |  |
| 15                                    | 1.813 | \$117,000            | HOLD      |  |
| 17                                    | 1.809 | \$132,000            | *For Sale |  |
| · · · · · · · · · · · · · · · · · · · |       |                      |           |  |

| DIVISION 32 BLOCK 36 |       |                      |            |
|----------------------|-------|----------------------|------------|
| Lот                  | Acres | Price                | Status     |
| 3                    | 1.929 | <del>\$158,000</del> | Sold       |
| 4                    | 1.934 | \$158,000            | *For Sale  |
| 5                    | 1.939 | \$153,000            | Spec House |
| 6                    | 1.933 | \$153,000            | *For Sale  |