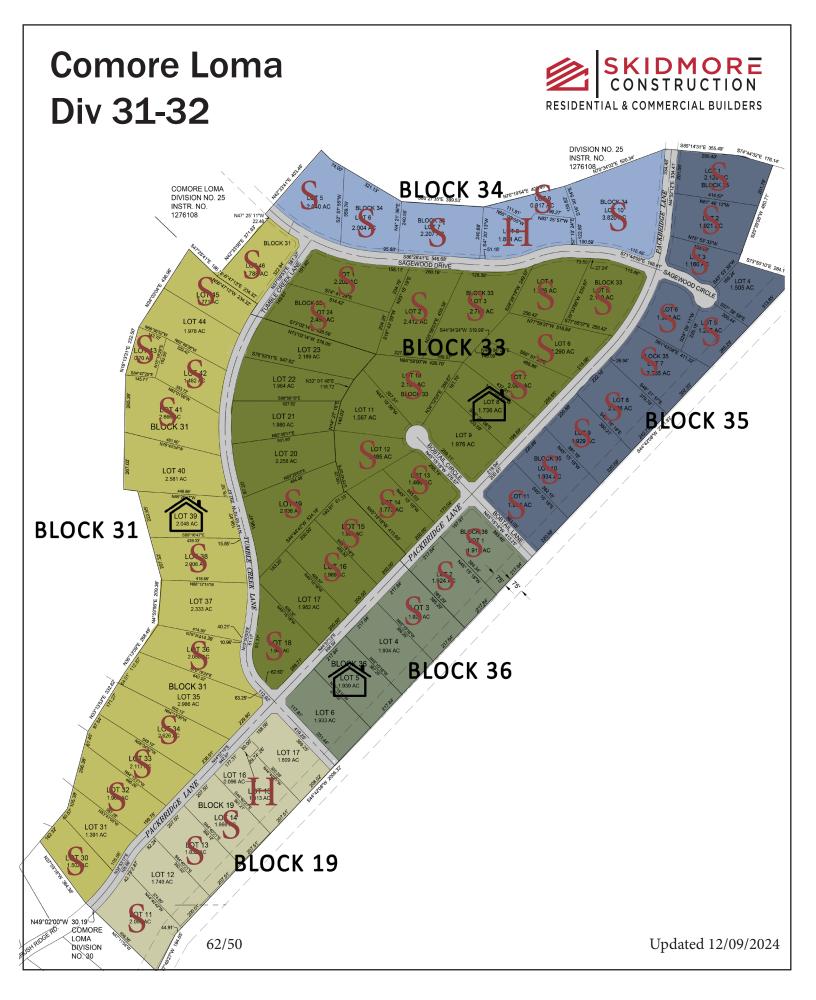

## Comore Loma Div 31-32

|     | DIVISIO | N 31 BLOCI           | X 33       |
|-----|---------|----------------------|------------|
| Lot | Acres   | Price                | Status     |
| 24  | 2.458   | \$165,000            | Sold       |
| 1   | 2.202   | <del>\$140,000</del> | Sold       |
| 2   | 2.412   | <del>\$189,000</del> | Sold       |
| 3   | 2.793   | <del>\$190,000</del> | Sold       |
| 4   | 1.725   | <del>\$190,000</del> | Sold       |
| 5   | 2.190   | <del>\$194,000</del> | Sold       |
| 6   | 2.290   | <del>\$198,000</del> | Sold       |
| 7   | 2.008   | <del>\$194,000</del> | Sold       |
| 8   | 1.736   | \$170,000            | Spec House |
| 9   | 1.976   | \$170,000            | *For Sale  |
| 10  | 2.101   | <del>\$189,000</del> | Sold       |
| 11  | 1.567   | \$150,000            | *For Sale  |
| 12  | 1.495   | <del>\$164,000</del> | Sold       |
| 13  | 1.466   | <del>\$161,000</del> | Sold       |
| 14  | 1.773   | <del>\$164,000</del> | Sold       |

| DIVISION 31 BLOCK 34 |       |                      |        |
|----------------------|-------|----------------------|--------|
| Lот                  | Acres | Price                | Status |
| 5                    | 2.040 | <del>\$164,000</del> | Sold   |
| 6                    | 2.004 | <del>\$164,000</del> | Sold   |
| 7                    | 2.207 | <del>\$165,000</del> | Sold   |
| 8                    | 1.881 | <del>\$149,000</del> | Hold   |
| 9                    | 0.817 | <del>\$120,000</del> | Sold   |
| 10                   | 3.822 | <del>\$205,000</del> | Sold   |

| DIVISION 31 BLOCK 36 |       |                      |        |  |
|----------------------|-------|----------------------|--------|--|
| Lот                  | Acres | Price                | Status |  |
| 1                    | 1.915 | <del>\$158,000</del> | Sold   |  |
| 2                    | 1.924 | <del>\$158,000</del> | Sold   |  |

| DIVISION 31 BLOCK 35 |       |                      |          |
|----------------------|-------|----------------------|----------|
| Lот                  | Acres | Price                | Status   |
| 1                    | 2.129 | \$188,000            | Sold     |
| 2                    | 1.921 | <del>\$160,000</del> | Sold     |
| 3                    | 1.160 | <del>\$155,000</del> | Sold     |
| 4                    | 1.505 | \$133,000            | For Sale |
| 5                    | 1.237 | <del>\$148,000</del> | Sold     |
| 6                    | 1.393 | <del>\$164,000</del> | Sold     |
| 7                    | 2.255 | <del>\$180,000</del> | Sold     |
| 8                    | 2.026 | <del>\$175,000</del> | Sold     |
| 9                    | 1.929 | <del>\$175,000</del> | Sold     |
| 10                   | 1.934 | <del>\$175,000</del> | Sold     |
| 11                   | 1.934 | <del>\$175,000</del> | Sold     |

| DIVISION 32 BLOCK 31 |       |                      |           |
|----------------------|-------|----------------------|-----------|
| Lот                  | Acres | Price                | Status    |
| 31                   | 1.391 | \$170,000            | For Sale  |
| 32                   | 1.968 | <del>\$125,000</del> | Sold      |
| 33                   | 2.117 | <del>\$142,000</del> | Sold      |
| 34                   | 2.626 | <del>\$158,000</del> | Sold      |
| 35                   | 2.986 | \$153,000            | *For Sale |
| 36                   | 2.058 | \$110,000            | Sold      |
| 37                   | 2.333 | \$126,000            | *For Sale |
| 38                   | 2.006 | <del>\$126,000</del> | Sold      |
| 39                   | 2.048 | \$126,000            | Spec Home |
| 40                   | 2.581 | \$150,000            | *For Sale |
| 41                   | 2.666 | <del>\$150,000</del> | Sold      |
| 42                   | 1.482 | <del>\$118,000</del> | Sold      |
| 44                   | 1.978 | \$133,000            | *For Sale |

| Lот | Acres | Price                | Status    |
|-----|-------|----------------------|-----------|
| 15  | 1.962 | <del>\$159,000</del> | Sold      |
| 16  | 1.959 | <del>\$159,000</del> | Sold      |
| 17  | 1.962 | \$150,000            | *For Sale |
| 18  | 1.948 | <del>\$156,000</del> | Sold      |
| 19  | 2.836 | <del>\$160,000</del> | Sold      |
| 20  | 2.258 | \$135,000            | *For Sale |
| 21  | 1.980 | \$126,000            | *For Sale |
| 22  | 1.964 | \$126,000            | *For Sale |
| 23  | 2.189 | \$126,000            | *For Sale |

| DIVISION 32 BLOCK 19 |       |                      |           |
|----------------------|-------|----------------------|-----------|
| Lот                  | Acres | Price                | Status    |
| 11                   | 2.099 | \$117,000            | Sold      |
| 12                   | 1.749 | \$117,000            | *For Sale |
| 13                   | 1.832 | \$117,000            | Sold      |
| 14                   | 1.866 | <del>\$140,000</del> | Sold      |
| 15                   | 1.813 | \$117,000            | HOLD      |
| 17                   | 1.809 | \$132,000            | *For Sale |
|                      |       |                      |           |

| DIVISION 32 BLOCK 36 |       |                      |            |
|----------------------|-------|----------------------|------------|
| Lот                  | Acres | PRICE                | Status     |
| 3                    | 1.929 | <del>\$158,000</del> | Sold       |
| 4                    | 1.934 | \$158,000            | *For Sale  |
| 5                    | 1.939 | \$153,000            | Spec House |
| 6                    | 1.933 | \$153,000            | *For Sale  |